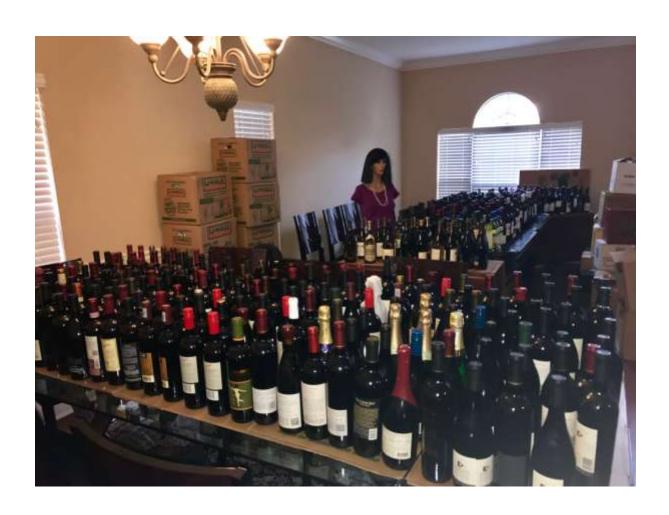

ne{https://runsignup.com/Race/FL/Clermont/SouthLakeRotarySantaFunRun10K5K}$ 

#### **Dave's House Save the Date**



Friday | March 16, 2018 | 8 - 10 am

Rosen Centre | 9840 International Dr | Orlando, FL 32819 Registration | 7:30 am

# **RI Convention**

## Toronto June 23-27

## Registration Fees

Until 15 Dec \$335 Until 31 Mar \$410 Until 27 Jun \$495

## Why Attend

- Learn best practices from successful projects
- Share unforgettable experiences at exhibits and events
- Immerse yourself in diverse cultures and develop rich relationships
  - Shop in the Friendship Hall

# Our Club December 11 Monday Night



# **OUR ROTARY FAMILY**

Karen & Don went to Germany to the Christmas Market!



Then on to Prague (Is that King Don?)



# While, Greg and Katherine Plouff moved! Wine, anyone?