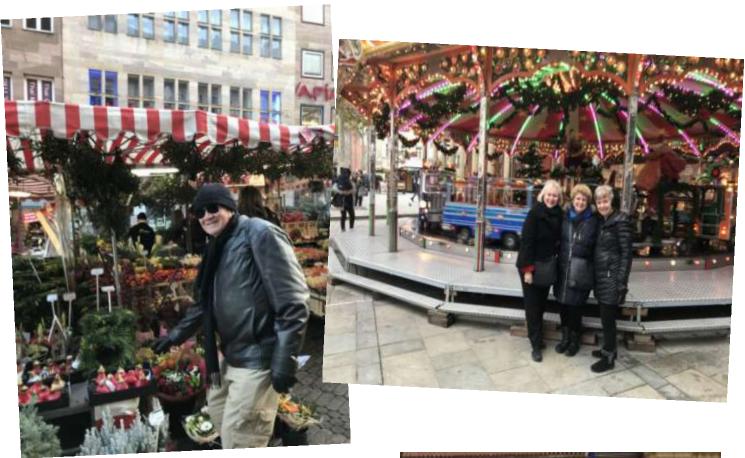

# **OUR ROTARY FAMILY**

Karen & Don went to Germany to the Christmas Market!

Then on to Prague (Is that King Don?)