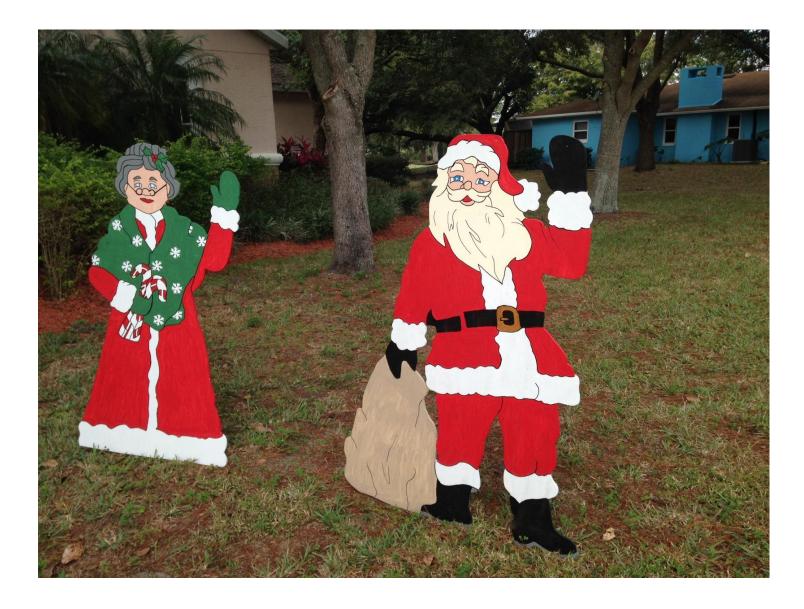

## **OUR ROTARY FAMILY**

This was Steve Withers' wish before his term ended as President. Darrell made them and he & Stephen set them up at Edgewood Children's Ranch. Thank you, Stephen and Darrell! Great enjoyment for the kids.